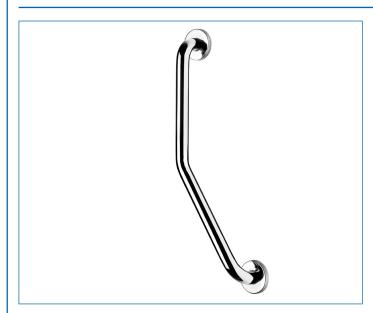

#### **ILLUSTRATED**

AP501341 Stainless Grab Bar (Chrome)

#### **FEATURES**

32mm diameter bar for easier gripping. Suitable for users up to 100kg/220lbs/15st 10lbs when fitted to a solid wall.

Corrosion-resistant, suitable for use in 'wet' showering areas.

Concealed fixings.