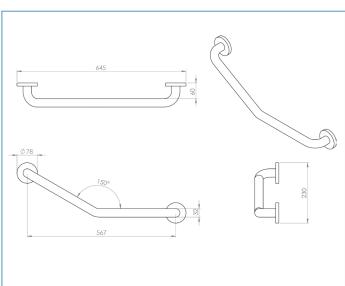

## **CONFIGURATIONS**

#### **FEATURES**

32mm diameter bar for easier gripping. Suitable for users up to 100kg/220lbs/15st 10lbs when fitted to a solid wall.

Corrosion-resistant, suitable for use in 'wet' showering areas.

Concealed fixings.